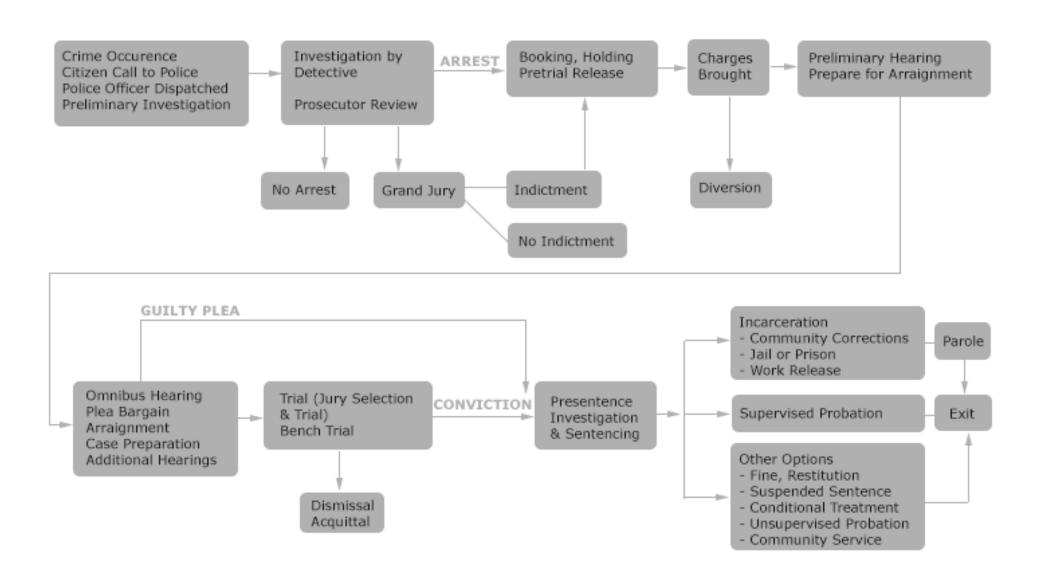

ll make a statement prohibited by paragraph (a).

# Rule 3.8. Special Responsibilities of a Prosecutor

The prosecutor in a criminal case shall:

(f) except for statements that are necessary to inform the public of the nature and extent of the prosecutor's action and that serve a legitimate law enforcement purpose, refrain from making extrajudicial comments that have a substantial likelihood of heightening public condemnation of the accused and exercise reasonable care to prevent investigators, law enforcement personnel, employees or other persons assisting or associated with the prosecutor in a criminal case from making an extrajudicial statement that the prosecutor would be prohibited from making under Rule 3.6 or this Rule.

### **HOW A CASE MOVES THROUGH THE CRIMINAL JUSTICE SYSTEM**